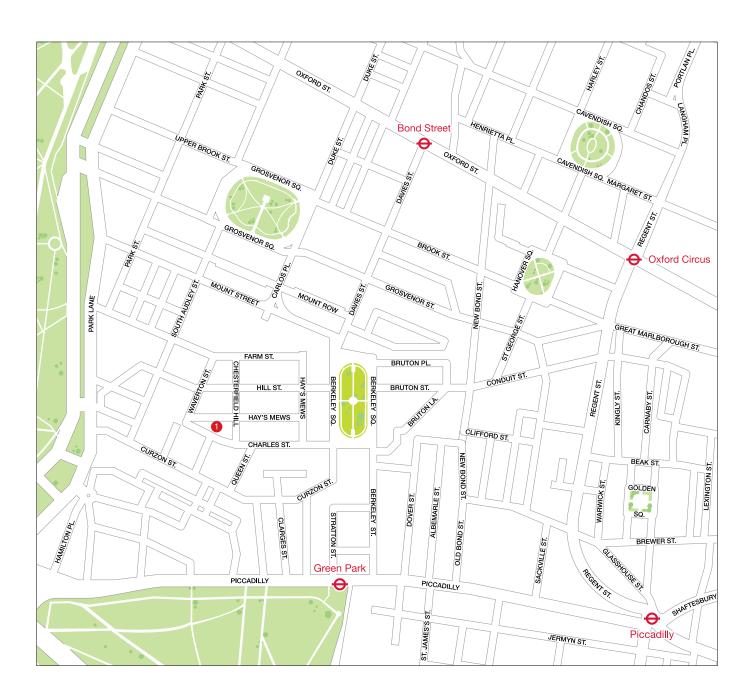

# GARAGES TO LET MAYFAIR W1

19 Hay's Mews

#### 19 HAY'S MEWS

19 Hay's Mews

2 car spaces

£17,500 pa

- Central Mayfair location
- 24-hour access

Alex Kirk

alex.kirk@gva.co.uk 020 7911 2774

GVA is a trading name of GVA Grimley Ltd who for themselves, for any joint agents and for the vendors or lessors of this property whose agents they give notice that: